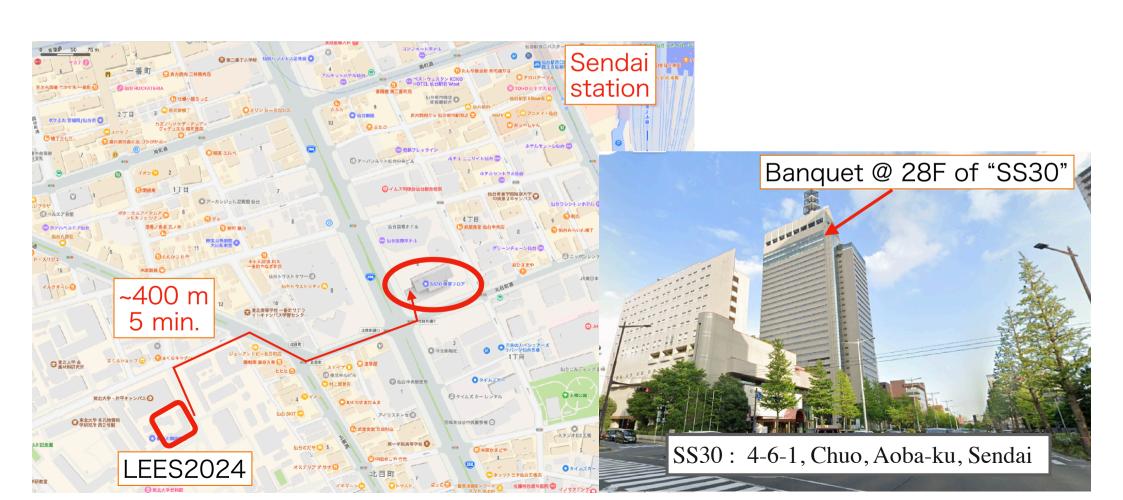

## LEES2024 Banquet @ "SS30"

"SS30" is a landmark skyscraper located in the heart of Sendai City.

- 1) October 31 (Thursday) 18:30 -
- 2) Restaurant

SS30-building 28F