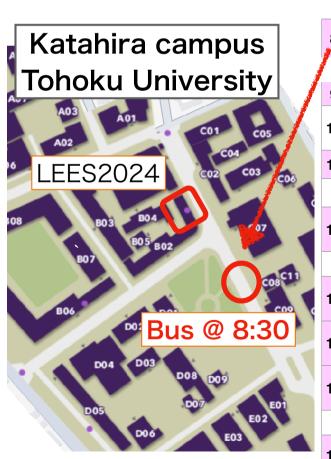

## LEES2024 Excursion

- 1) October 30 (Wednesday) 8:30 17:00
- 2) Matsushima (one of the three most scenic spots of Japan) https://www.matsushima-kanko.com/en/

|   | Time  | Events  | Place/Transportation                      |   |
|---|-------|---------|-------------------------------------------|---|
|   |       |         |                                           | _ |
|   | 8:30  | meet up | Katahira Campus                           |   |
| j |       |         | Bus                                       |   |
|   | 9:45  |         | Shiogama Port                             |   |
|   | 10:00 |         | Excursion boat                            |   |
|   | 11:30 |         | Shiogama Port                             |   |
|   |       |         | Bus                                       |   |
|   | 12:00 | Lunch   | TAIKANSO restaurant                       | 1 |
| ١ |       |         | Bus                                       | 7 |
| Č | 13:30 |         | Zuiganji-Temple                           |   |
|   | 15:00 |         | Free time at Matsushima area              | 7 |
|   | 16:00 |         | Meet at Bus parking place announced later |   |
|   |       |         | Bus                                       | k |
|   | 17:00 | Return  | Katahira Campus                           |   |