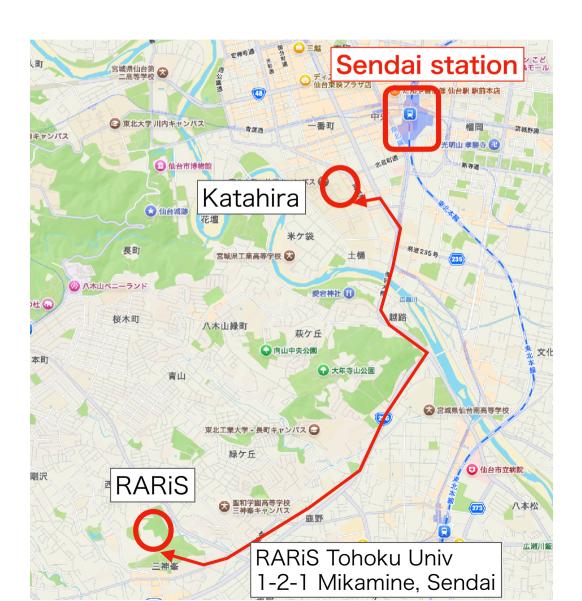

## LEES2024@RARiS

Research Center for Accelerator and Radioisotope Science

1) Meeting on Nov.1 (Fri.) will be held at the RARiS facility

LEES sessions + ULQ2 tour Lunch box will be provided

2) Bus service

Katahira (8:30) => RARiS

RARiS => Katahira (~17:00)