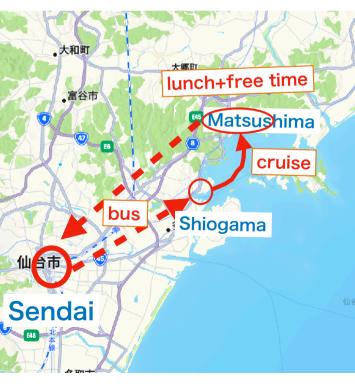

## LEES2024 Excursion

- 1) October 30 (Wednesday) 8:30 17:00
- 2) Matsushima (one of the three most scenic spots of Japan) https://www.matsushima-kanko.com/en/

|   | Time  | Events  | Place/Transportation                      |   |
|---|-------|---------|-------------------------------------------|---|
|   |       |         |                                           | _ |
|   | 8:30  | meet up | Katahira Campus                           |   |
| j |       |         | Bus                                       |   |
|   | 9:45  |         | Shiogama Port                             |   |
|   | 10:00 |         | Excursion boat                            |   |
|   | 11:30 |         | Shiogama Port                             |   |
|   |       |         | Bus                                       |   |
|   | 12:00 | Lunch   | TAIKANSO restaurant                       | 1 |
| ١ |       |         | Bus                                       | 7 |
| Č | 13:30 |         | Zuiganji-Temple                           |   |
|   | 15:00 |         | Free time at Matsushima area              | 7 |
|   | 16:00 |         | Meet at Bus parking place announced later |   |
|   |       |         | Bus                                       | k |
|   | 17:00 | Return  | Katahira Campus                           |   |