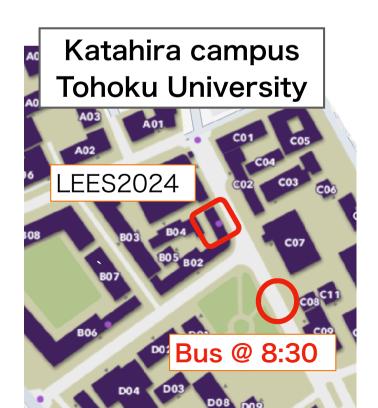

## LEES2024 Excursion

- 1) October 30 (Wednesday) 8:30 17:00
- 2) Matsushima (one of the three most scenic spots of Japan) https://www.matsushima-kanko.com/en/

|   | Time  | Events  | Place/Transportation                      |   |
|---|-------|---------|-------------------------------------------|---|
|   |       |         |                                           | _ |
|   | 8:30  | meet up | Katahira Campus                           |   |
| j |       |         | Bus                                       |   |
|   | 9:45  |         | Shiogama Port                             |   |
|   | 10:00 |         | Excursion boat                            |   |
|   | 11:30 |         | Shiogama Port                             |   |
|   |       |         | Bus                                       |   |
|   | 12:00 | Lunch   | TAIKANSO restaurant                       | 1 |
| ١ |       |         | Bus                                       | 7 |
| Č | 13:30 |         | Zuiganji-Temple                           |   |
|   | 15:00 |         | Free time at Matsushima area              | 7 |
|   | 16:00 |         | Meet at Bus parking place announced later |   |
|   |       |         | Bus                                       | k |
|   | 17:00 | Return  | Katahira Campus                           |   |