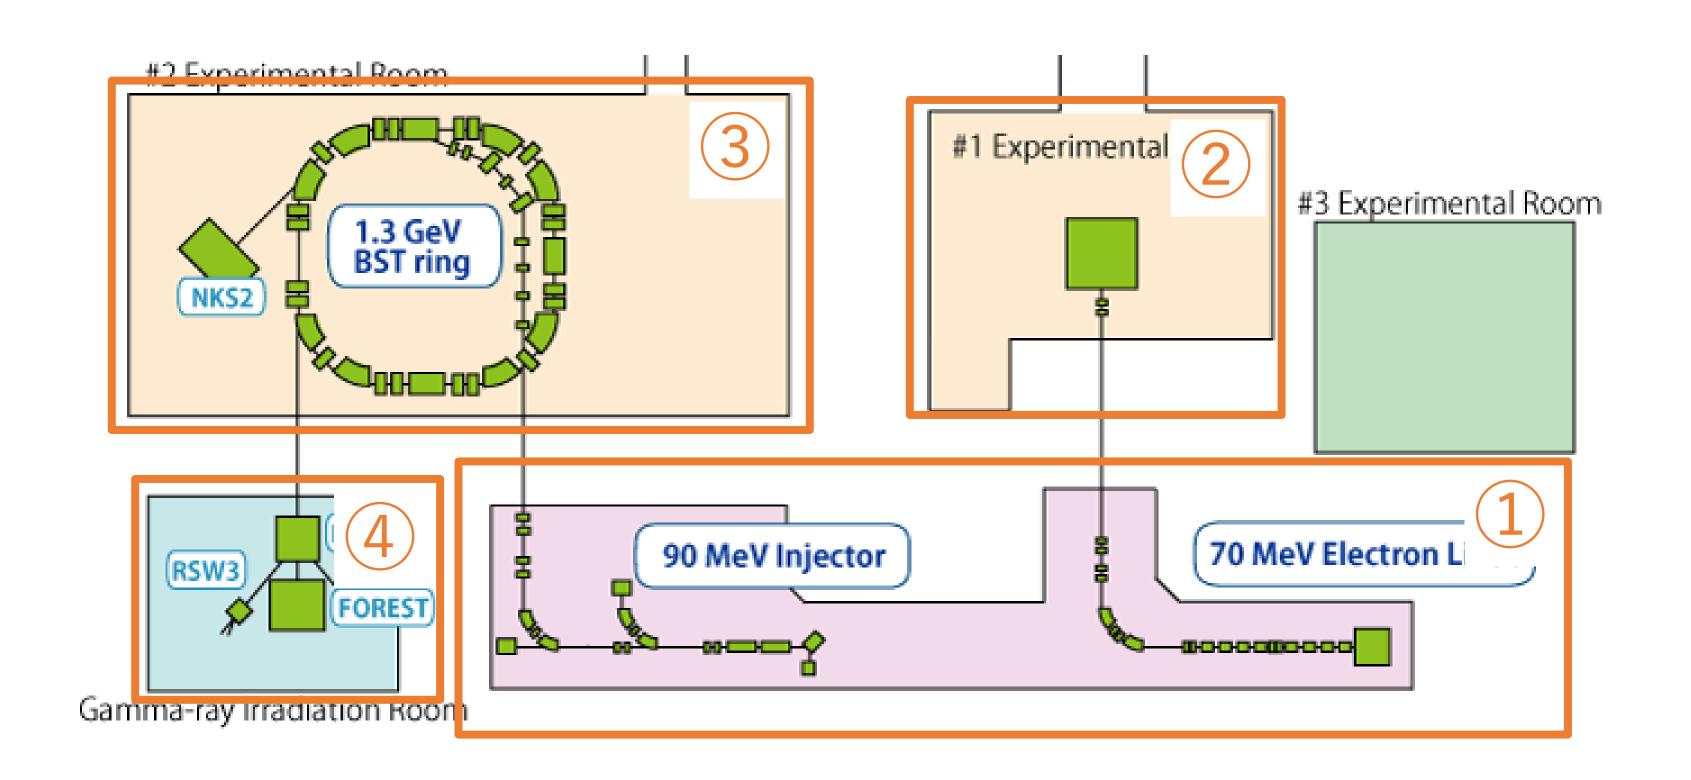

## Time table

|       | A group         | B group | C group | D group |
|-------|-----------------|---------|---------|---------|
|       | Legris          | Taiga   | Kyo     | Rika    |
| Guide | Clement         | Goke    | Tsukada | Danjo   |
| 15:10 | 1 Linac         | ④ GeV-γ |         |         |
| 15:25 | ② ULQ2          | 1 Linac | ④ GeV-γ |         |
| 15:40 | ③ Ring          | ② ULQ2  | 1 Linac | ④ GeV-γ |
| 15:55 | ④ GeV-γ         | ③ Ring  | ② ULQ2  | 1 Linac |
| 16:10 |                 |         | ③ Ring  | ② ULQ2  |
| 16:25 |                 |         |         | ③ Ring  |
| 16:40 |                 |         |         |         |
| 17:00 | Bus to Katahira |         |         |         |