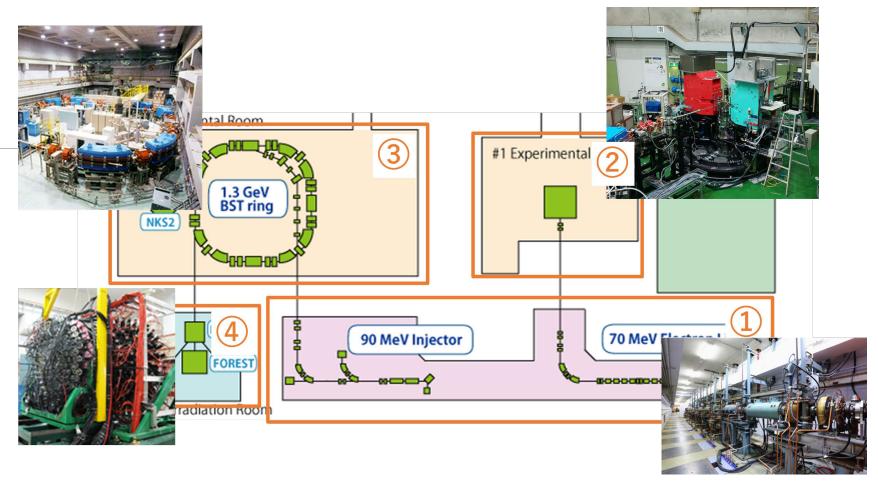

## Time table

|       | A group         | B group | C group | D group |
|-------|-----------------|---------|---------|---------|
|       | Legris          | Taiga   | Kyo     | Rika    |
| Guide | Clement         | Goke    | Tsukada | Danjo   |
| 15:10 | 1 Linac         | ④ GeV-γ |         |         |
| 15:25 | ② ULQ2          | 1 Linac | ④ GeV-γ |         |
| 15:40 | ③ Ring          | ② ULQ2  | 1 Linac | ④ GeV-γ |
| 15:55 | ④ GeV-γ         | ③ Ring  | ② ULQ2  | 1 Linac |
| 16:10 |                 |         | ③ Ring  | ② ULQ2  |
| 16:25 |                 |         |         | ③ Ring  |
| 16:40 |                 |         |         |         |
| 17:00 | Bus to Katahira |         |         |         |