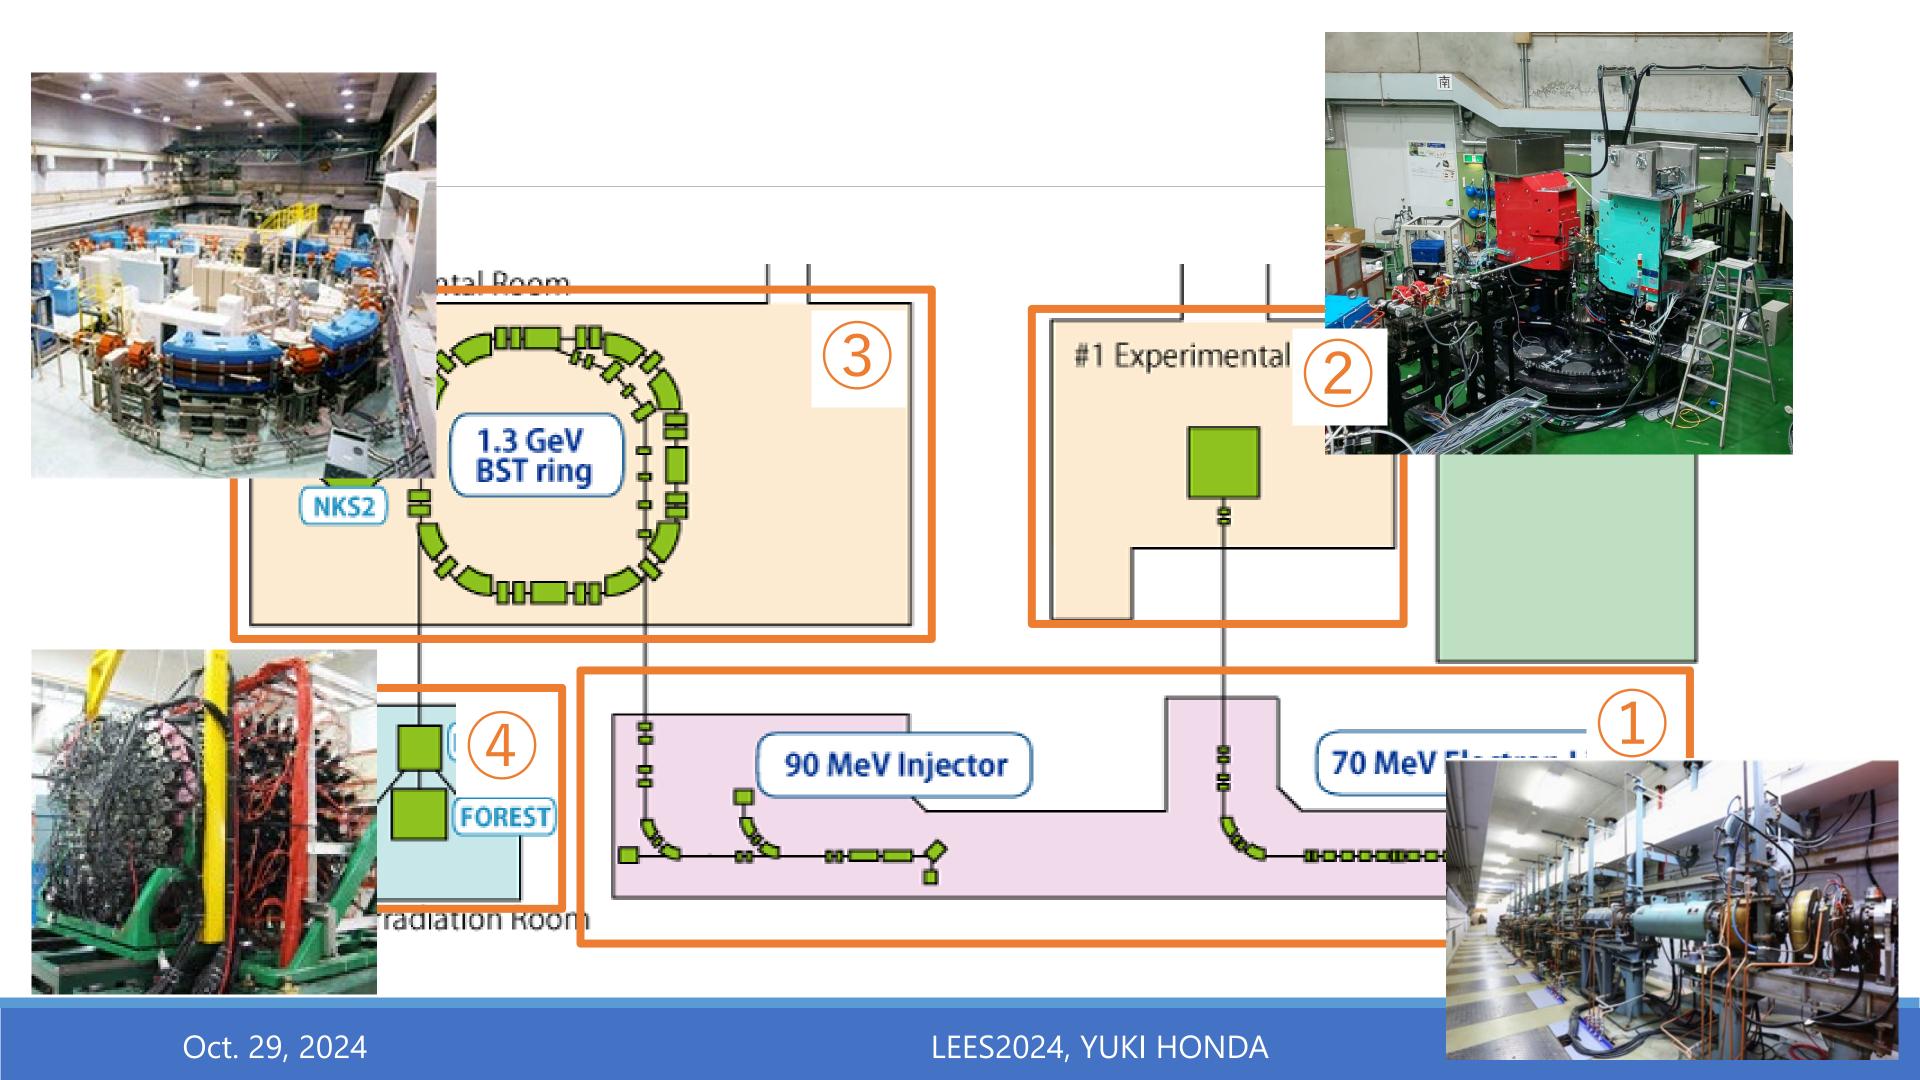

## Time table

|       | A group         | B group | C group | D group |
|-------|-----------------|---------|---------|---------|
|       | Legris          | Taiga   | Kyo     | Rika    |
| Guide | Clement         | Goke    | Tsukada | Danjo   |
| 15:10 | 1 Linac         | ④ GeV-γ |         |         |
| 15:25 | ② ULQ2          | 1 Linac | ④ GeV-γ |         |
| 15:40 | ③ Ring          | ② ULQ2  | 1 Linac | ④ GeV-γ |
| 15:55 | ④ GeV-γ         | ③ Ring  | ② ULQ2  | 1 Linac |
| 16:10 |                 |         | ③ Ring  | ② ULQ2  |
| 16:25 |                 |         |         | ③ Ring  |
| 16:40 |                 |         |         |         |
| 17:00 | Bus to Katahira |         |         |         |