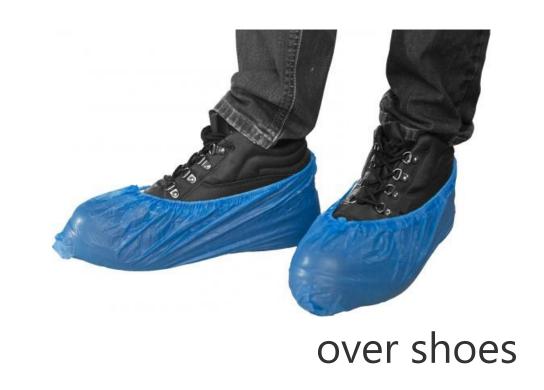

## Notice

- Bringing food and drink is prohibited.
- □ Radiation levels are high in some places (specially for linac's and ULQ2's room), please follow guide's instruction's and keep distance from such place.
- □ Please wear the over shoes before you entering the controlled area, and take off and discard overshoes after visiting ULQ2.